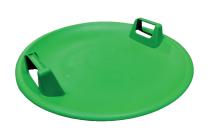

## **SLEDS & SNOW TOYS**





- direction control.
- Lightweight and easy to carry includes rope with plastic handle for easy transportation.

Dimensions: 90 cm x 47 cm

Weight: 2 Kg

Lightweight and easy to carry.

**Dimensions:** 64 cm diameter

**Weight:** 700 g



## **BLITZER**

- Smooth bottom with an ergonomic design that makes the snow sled able to fast-speed slide.
- Seat with non-slip groove to prevent slipping. Lightweight and easy to carry, with a large handle.

**Dimensions:** 45 cm x 39 cm

**Weight:** 300 g



## **SNOWBALL TONGS**

- Snowballs in seconds.
- Perfect snowballs with the ideal size for throwing.
- Fluffy snowballs that crumble into a cloud of snow. This reduces the risk of injury. No frozen hands.















Produzido por: PLASTDIVERSITY - Comércio de Artigos de Plástico, Lda

Rua dos Alentojeiros, nº 136 - Apartado 4 3091-902 Marinha das Ondas Portugal

facebook.com/Plastdiversity e-mail: geral@plastdiversity.com (+351) 233 959 490