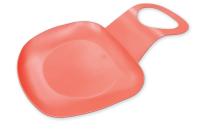

## **BLITZER**

- Smooth bottom with an ergonomic design that makes the snow sled able to fast-speed slide.
- Seat with non-slip groove to prevent slipping. Lightweight and easy to carry, with a large handle.

**Dimensions:** 45 cm x 39 cm

**Weight:** 300 g